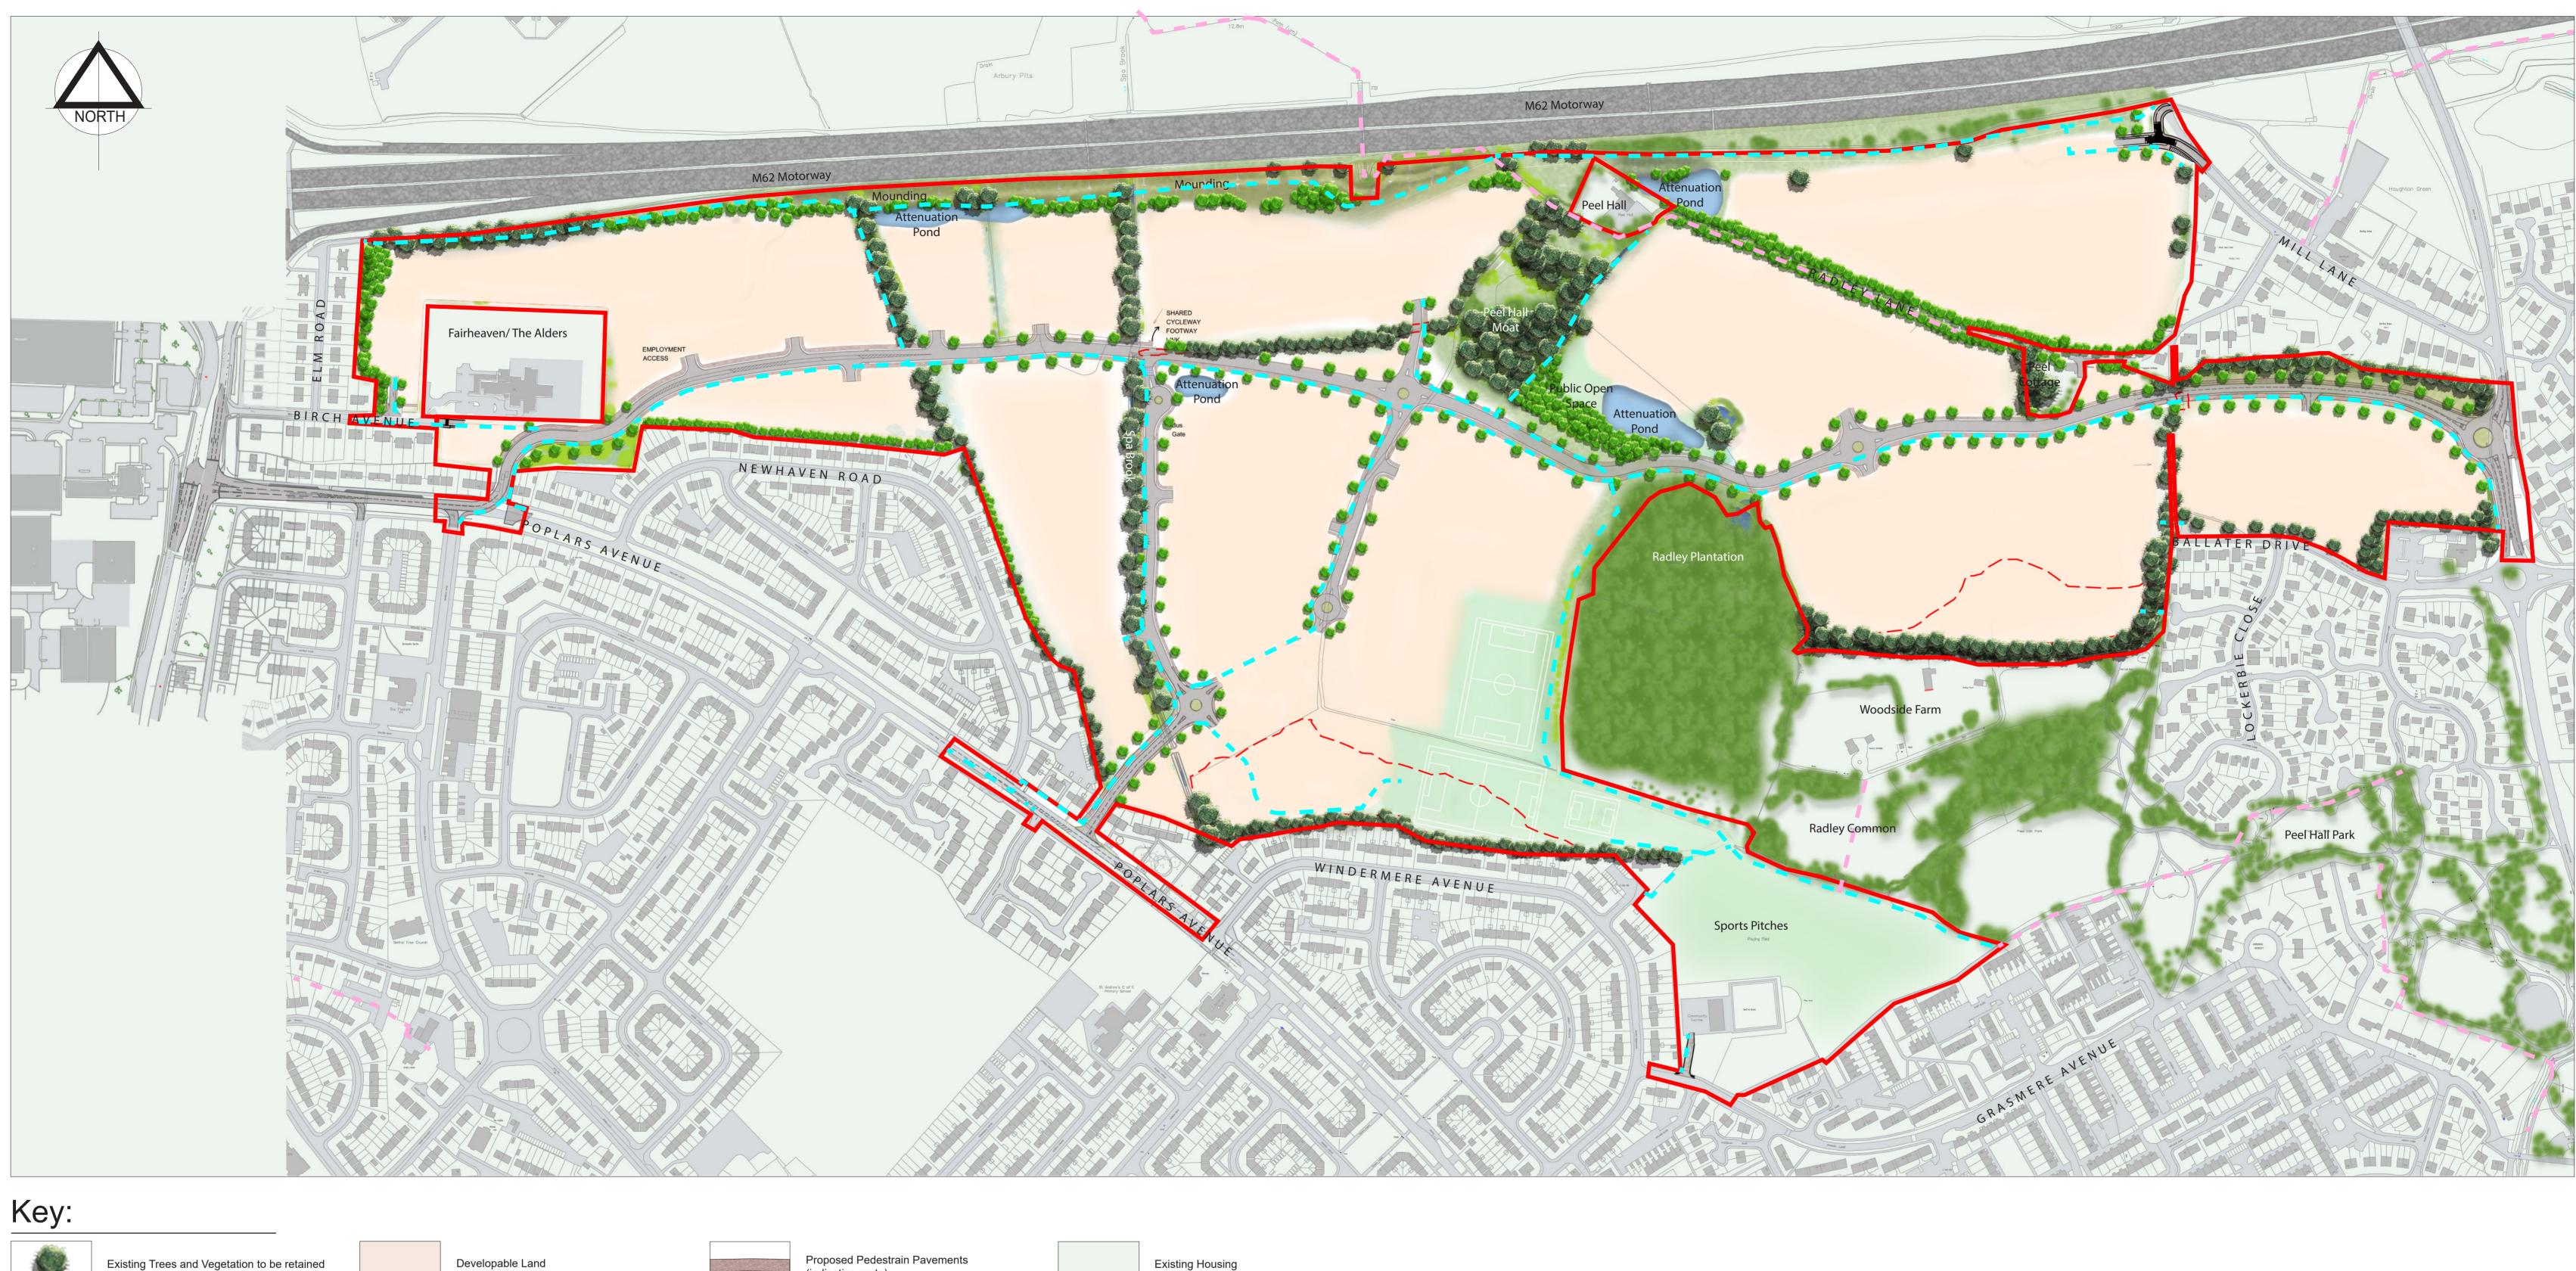

# PEEL HALL, WARRINGTON Indicative Landscape Components Plan- Option B

Proposed Waterbodies

Areas of existing vegetation to be removed

| Project<br>PEEL HALL, WARRINGTON<br>Title<br>Indicative Landscape Components Plan- Option B<br>Client<br>Satnam Milloppium Ltd |  |                                                                                            |  |
|--------------------------------------------------------------------------------------------------------------------------------|--|--------------------------------------------------------------------------------------------|--|
| Satnam Millennium Ltd<br>Date<br>September 2017                                                                                |  | Scale<br>1:2,500@A1                                                                        |  |
| Drawn<br>SW                                                                                                                    |  | Drawing No.<br>1820_29                                                                     |  |
| Checked<br>DA/ DS                                                                                                              |  | Revision<br>-                                                                              |  |
| Landscape                                                                                                                      |  | 17 Chorley Old Road, Bolton BL1 3AD Tel: 012<br>ax: 01204 388792 Web: www.appletons.uk.com |  |

#### APPENDIX LND 11 Institute Registered practice

Email: info@appletons.uk.com