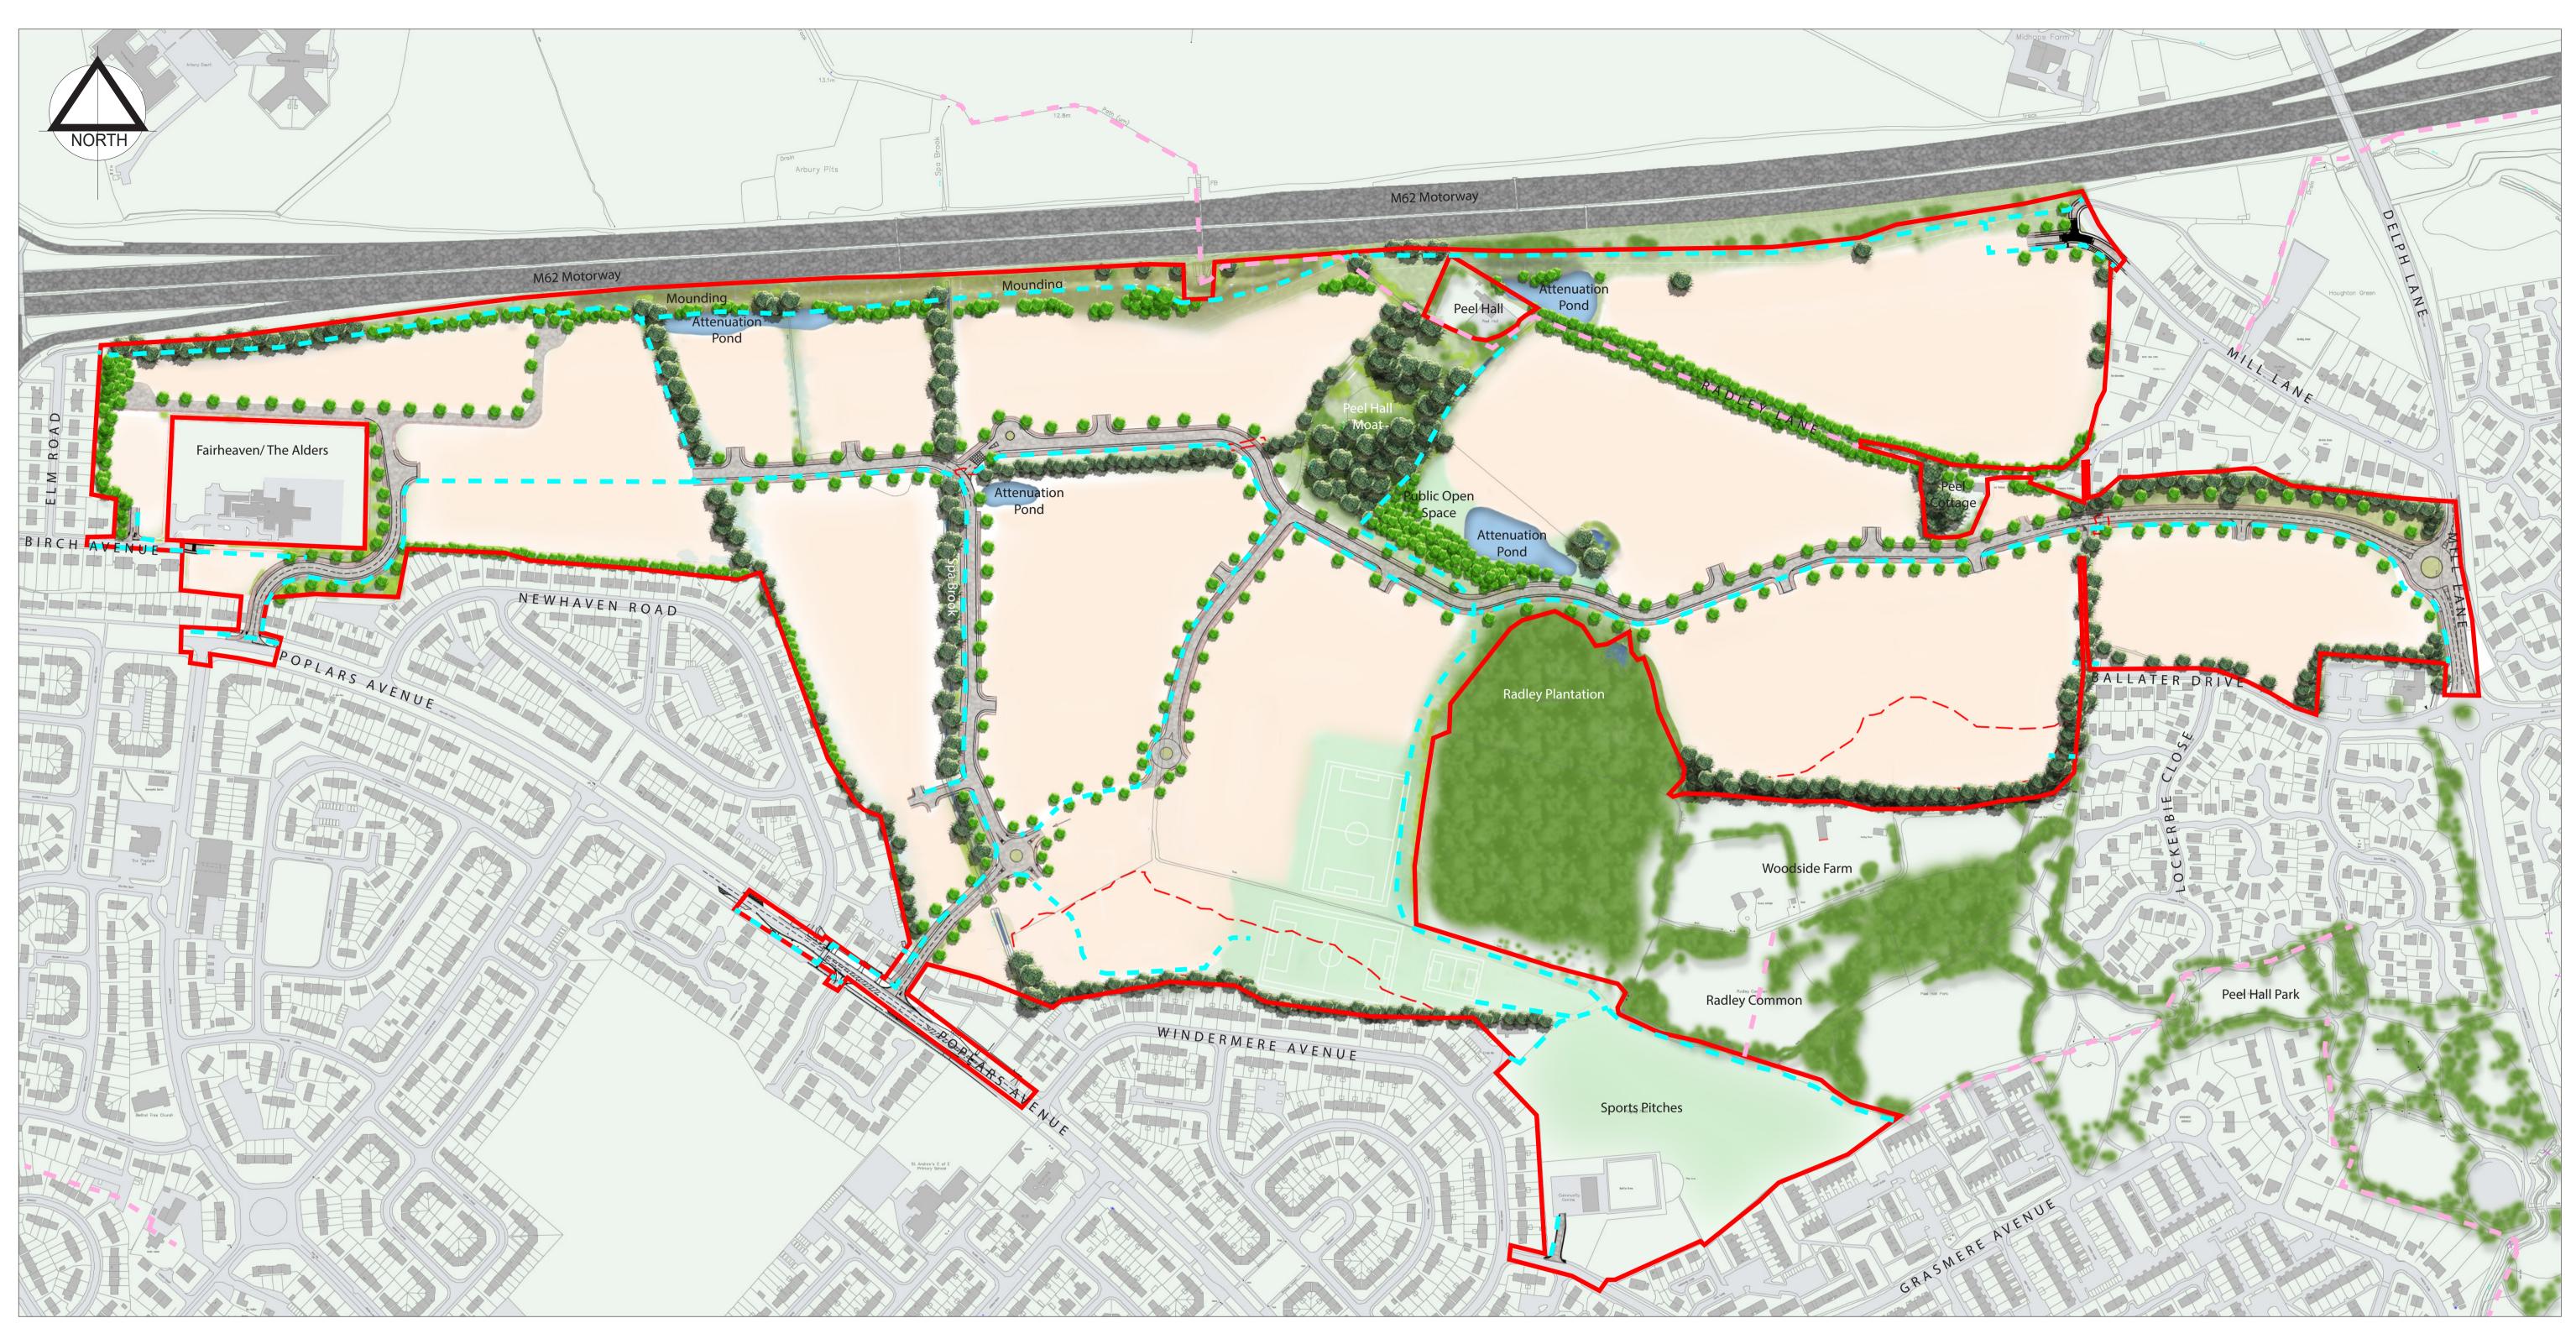

# PEEL HALL, WARRINGTON Indicative Landscape Components Plan- Option A

Proposed Pedestrain Pavements

Existing Housing

Proposed Waterbodies

Proposed footpath network

Areas of existing vegetation to be removed

APPENDIX LND 10 Institute Registered practice

| Project                                       |                                                                                                                                                  |             |           |
|-----------------------------------------------|--------------------------------------------------------------------------------------------------------------------------------------------------|-------------|-----------|
| PEEL HALL, WARR                               |                                                                                                                                                  |             |           |
| Title<br>Indicative Landscap                  |                                                                                                                                                  |             |           |
| Client                                        |                                                                                                                                                  |             |           |
| Satnam Millennium Ltd                         |                                                                                                                                                  |             |           |
| Date                                          |                                                                                                                                                  | Scale       |           |
| October 2017                                  |                                                                                                                                                  | 1:2,500@A1  | appletons |
| Drawn                                         |                                                                                                                                                  | Drawing No. |           |
| SW                                            |                                                                                                                                                  | 1820_25     |           |
| Checked                                       |                                                                                                                                                  | Revision    |           |
| DA/ DS                                        |                                                                                                                                                  | Ν           |           |
| Landscape<br>Institute<br>Registered practice | ©Appletons 17 Chorley Old Road, Bolton BL1 3AD Tel: 01204 393006.<br>Fax: 01204 388792 Web: www.appletons.uk.com<br>Email: info@appletons.uk.com |             |           |