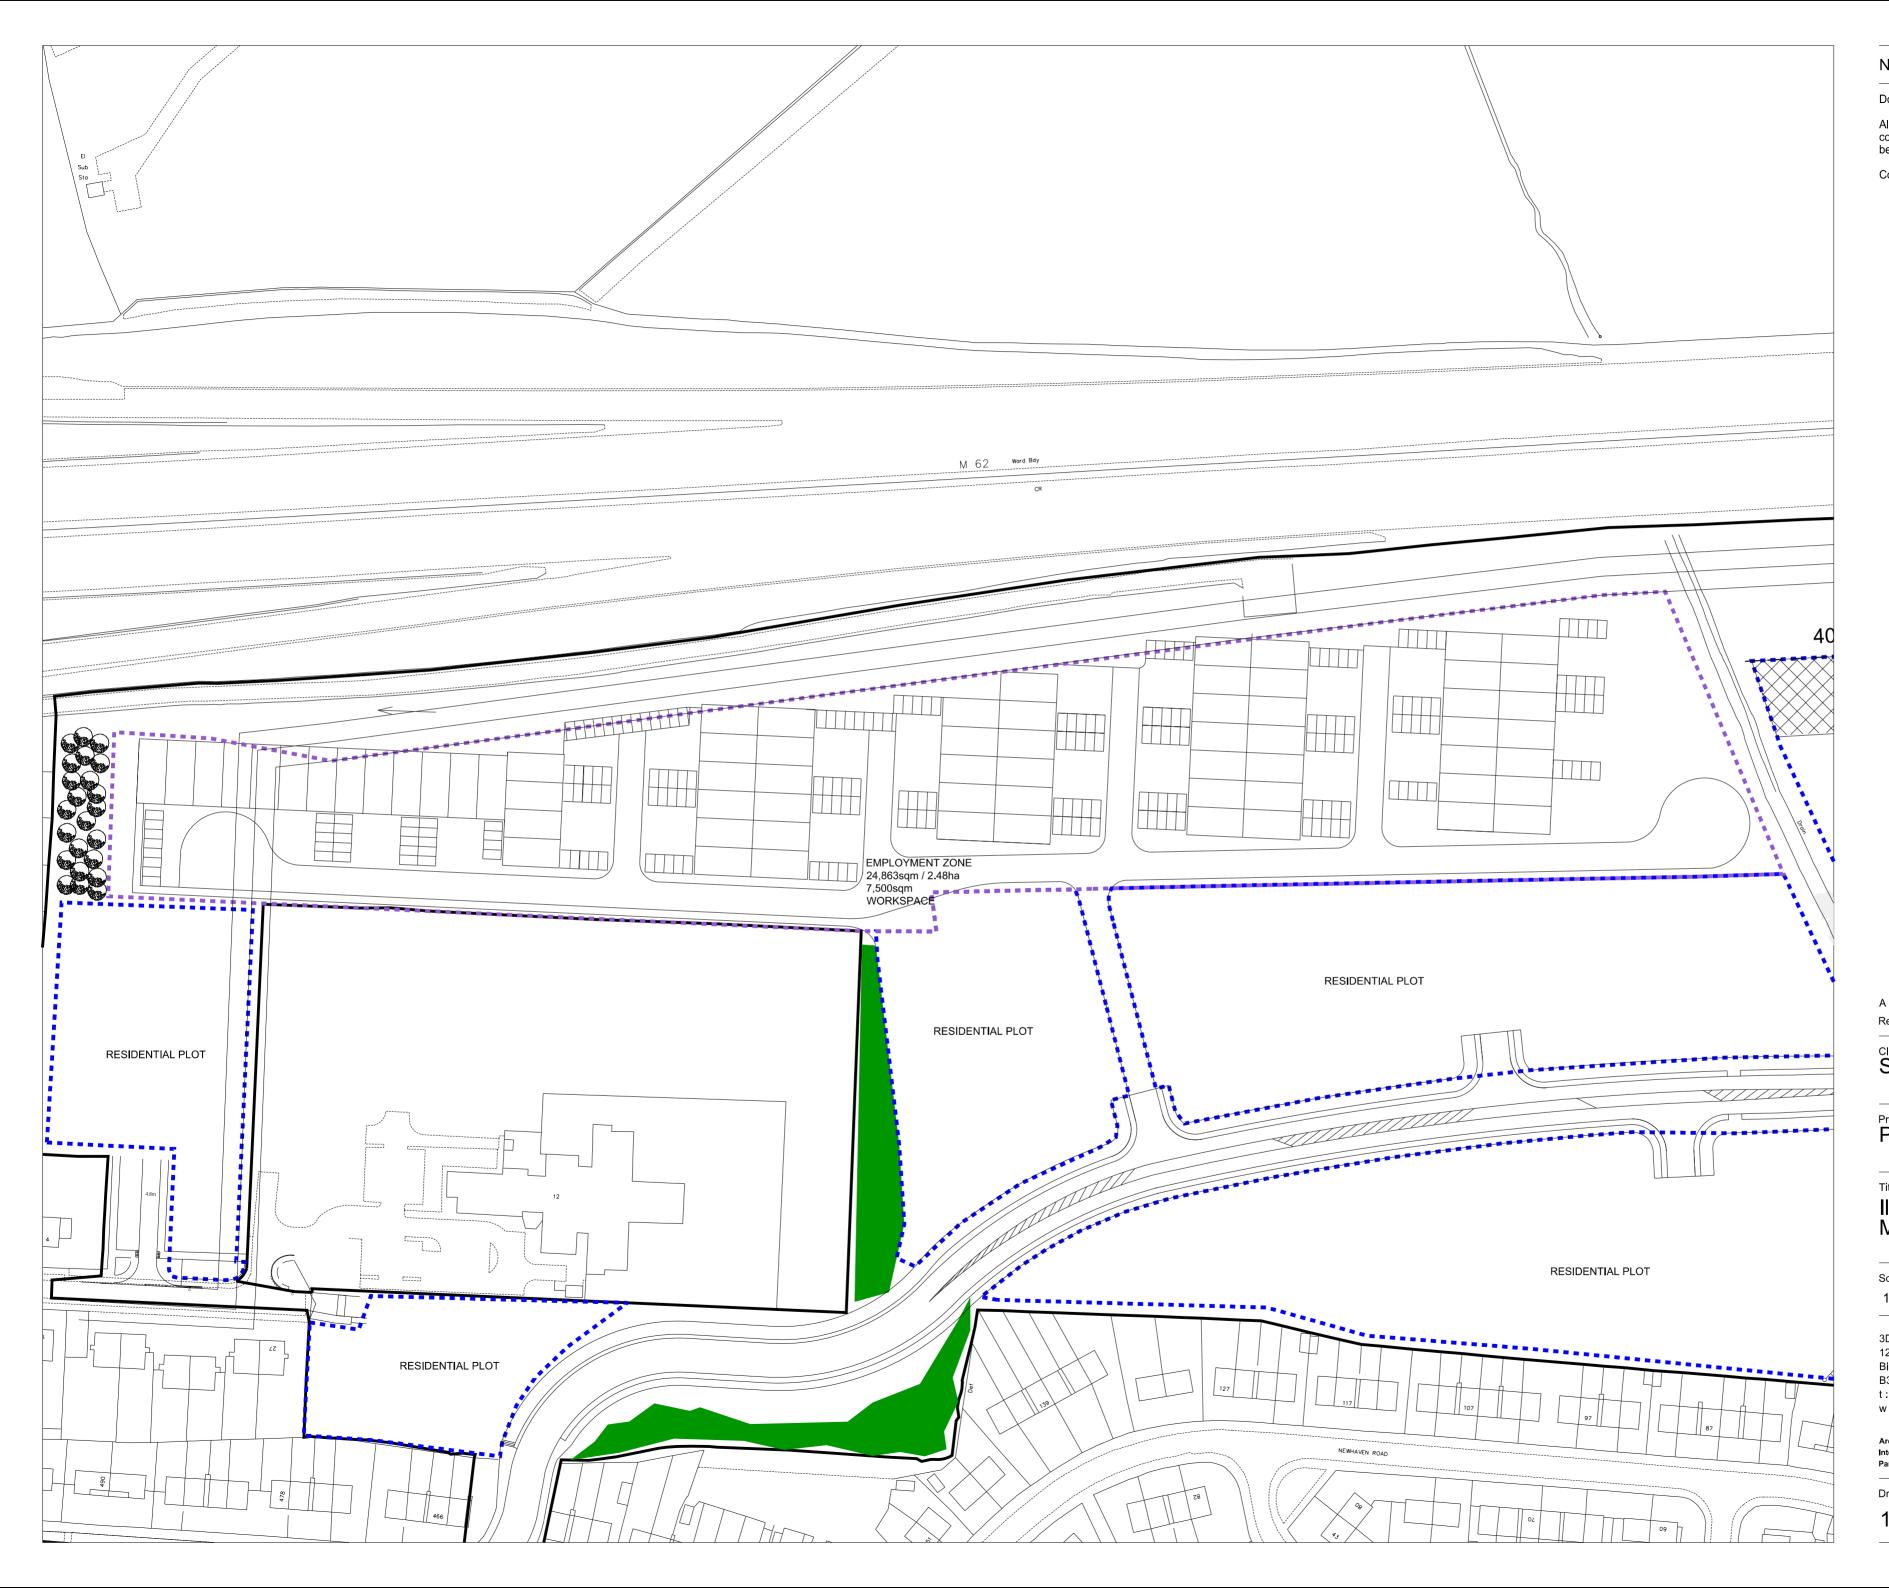

## Project Peel Hall Masterplan

## Title Illustrative Employment Area Masterplan Option B

| Scale  | Size | Date       | Drawn | Checked |
|--------|------|------------|-------|---------|
| 1:1000 | A2   | January'18 | MN    | AMZ     |
|        |      |            |       |         |