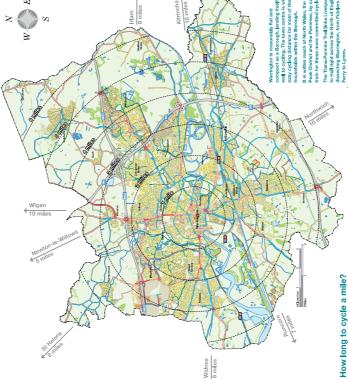

Cycle route for part of the Na Oude Network

People who cycle regularly not only enjoy the fitness levels of non cyclists ten years their junior but research has shown that they usually live many years more too. In fact research has shown cycling to be the most effective way to increase longewity.