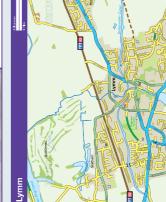

Cycle route for part of the Na Oude Network

People who cycle regularly not only enjoy the fitness levels of non cyclists ten years their junior but research has shown that they usually live many years more too. In fact research has shown cycling to be the most effective way to increase longewity.