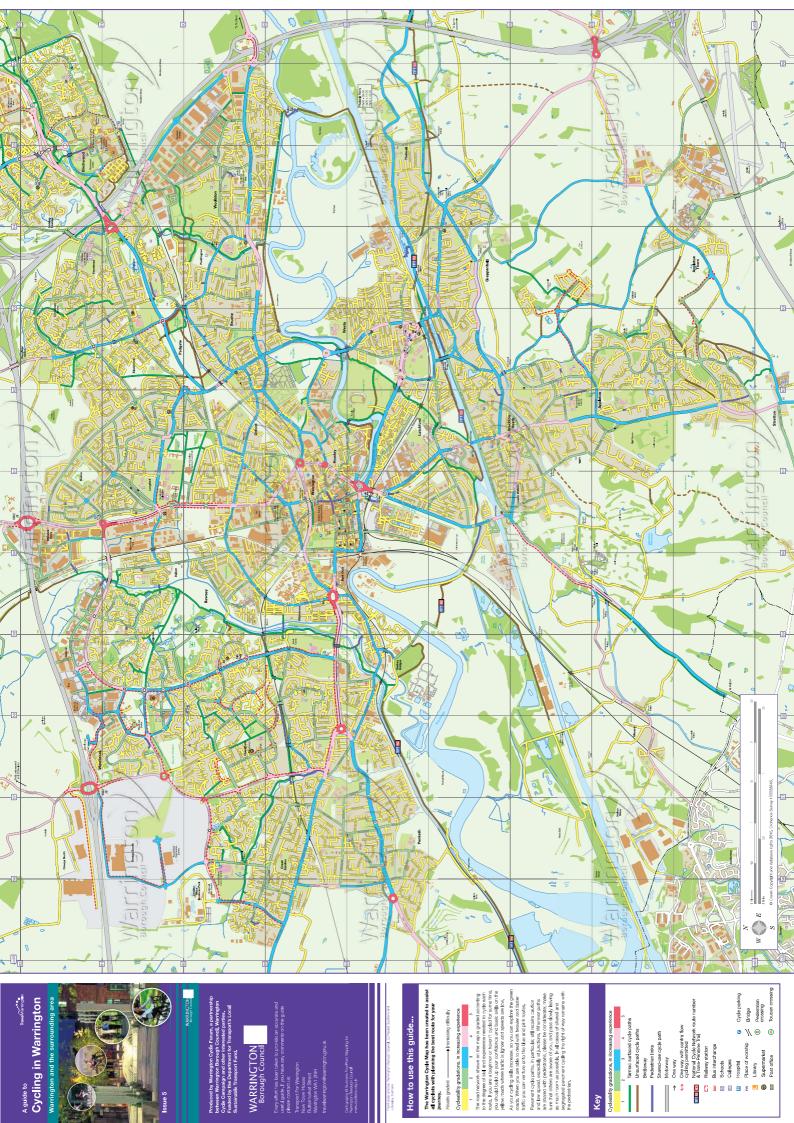

Cycle route for part of the Na Oude Network

People who cycle regularly not only enjoy the fitness levels of non cyclists ten years their junior but research has shown that they usually live many years more too. In fact research has shown cycling to be the most effective way to increase longewity.

od stop lines enable cyclists to negotiate junction

Common road signs and markings that you may come across when cycling through the borough.

Signs & symbols